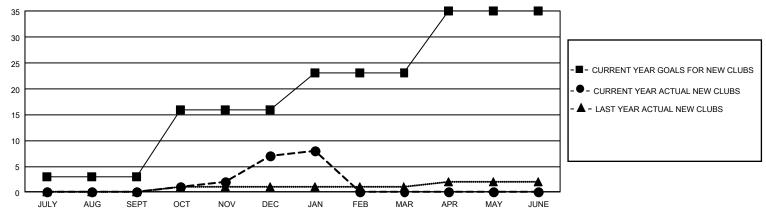

## GMT Constitutional Area 1, Group E

REPORT DOES NOT INCLUDE CLUBS IN UNDISTRICTED AREAS.

| Clubs         |               |             |               | Members               |                       |                         |                                                    |  |
|---------------|---------------|-------------|---------------|-----------------------|-----------------------|-------------------------|----------------------------------------------------|--|
|               | RESULTS FO    | R 2020-2021 |               | RESULTS FOR 2020-2021 |                       |                         |                                                    |  |
| QUARTER       | NEW CLUB GOAL | NEW CLUBS   | DROPPED CLUBS | QUARTER MEMB          | ER GROWTH NET<br>GOAL | MEMBER GROWTH<br>ACTUAL | DROPPED<br>MEMBERS ACTUAL<br>(including transfers) |  |
| JULY/AUG/SEPT | 9             | 0           | 4             | JULY/AUG/SEPT         | 634                   | 518                     | 690                                                |  |
| OCT/NOV/DEC   | 39            | 7           | 2             | OCT/NOV/DEC           | 619                   | 601                     | 953                                                |  |
| JAN/FEB/MAR   | 21            | 1           | 4             | JAN/FEB/MAR           | 616                   | 178                     | 257                                                |  |
| APR/MAY/JUNE  | 36            | 0           | 0             | APR/MAY/JUNE          | 530                   | 0                       | 0                                                  |  |