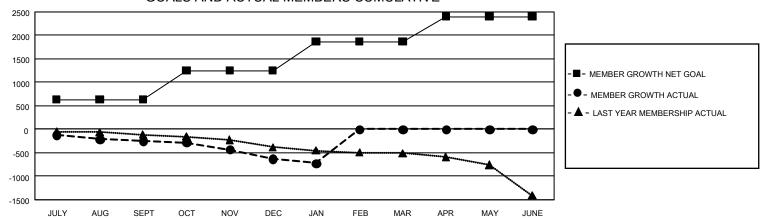

## GMT Constitutional Area 1, Group E

REPORT DOES NOT INCLUDE CLUBS IN UNDISTRICTED AREAS.

| Clubs         |               |             |               | Members               |                       |                         |                                                    |  |
|---------------|---------------|-------------|---------------|-----------------------|-----------------------|-------------------------|----------------------------------------------------|--|
|               | RESULTS FO    | R 2020-2021 |               | RESULTS FOR 2020-2021 |                       |                         |                                                    |  |
| QUARTER       | NEW CLUB GOAL | NEW CLUBS   | DROPPED CLUBS | QUARTER MEMB          | ER GROWTH NET<br>GOAL | MEMBER GROWTH<br>ACTUAL | DROPPED<br>MEMBERS ACTUAL<br>(including transfers) |  |
| JULY/AUG/SEPT | 9             | 0           | 4             | JULY/AUG/SEPT         | 634                   | 518                     | 690                                                |  |
| OCT/NOV/DEC   | 39            | 7           | 2             | OCT/NOV/DEC           | 619                   | 601                     | 953                                                |  |
| JAN/FEB/MAR   | 21            | 1           | 4             | JAN/FEB/MAR           | 616                   | 178                     | 257                                                |  |
| APR/MAY/JUNE  | 36            | 0           | 0             | APR/MAY/JUNE          | 530                   | 0                       | 0                                                  |  |